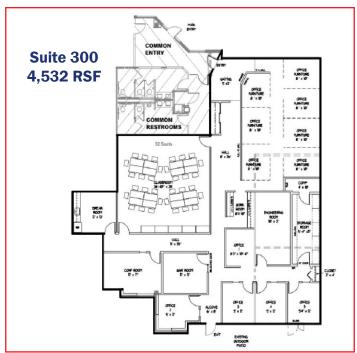

- Contemporary design features
- Functional space layout
- Twelve minutes to CBD
- High speed connectivity
- Reception area
- Two large collaboration areas
- Conference room
- Three blocks to Wheat Ridge Gold Line Light Rail Station

## PROPERTY SPECIFICATIONS

| Available for Lease: | 4,532         |
|----------------------|---------------|
| Office Size:         | 4,532         |
| Year Built:          | 2001          |
| Ceiling Clearance:   | 10'0" / 18'0" |
| Loading:             | Not available |
| Parking:             | 3/1,000 SF    |
| Lease Rate:          | \$11.00 MG    |
| Owners Association:  | \$7.25/SF     |