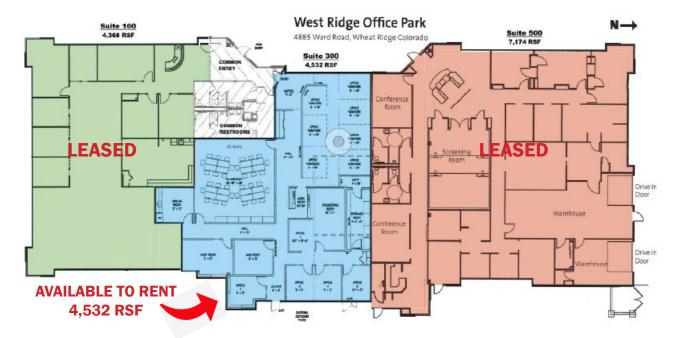

### PROPERTY SPECIFICATIONS

**Year Built:** 2001

**Building Size:** 16,074 SF

**Ceiling Clearance:** 10'0" / 18'0"

**Loading:** Unit 500 2 Grade Level **Doors** 

3/1,000 SF

**Parking:** 

**Building Layout:** Suite 100 4,368 RSF

> 4,532 RSF (Vacant) Suite 300

> Suite 500 7,174 RSF

**Owners Association:** \$7.25 SF

FOR MORE INFORMATION CONTACT:

**TIM ROGERS** 

T. BLAKE ROGERS

tprogers@gcgcre.com | 720.476.5225 tblakerogers@gcgcre.com | 720.476.5227