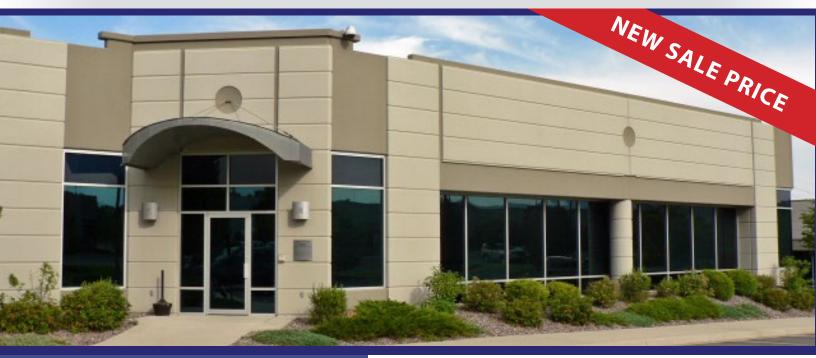

# **FOR SALE**

FLEX

# WEST RIDGE OFFICE PARK BUILDING ONE

### **ADDRESS** 4885 Ward Road Wheat Ridge, CO 80033

SALE PRICE \$3,800,000 Contact Brokers for OM

GLA 16,074

OFFERING MEMORANDUM Available upon request

#### PROPERTY FEATURES

West Ridge Office Park is an excellent alternative to traditional office space. Enjoy the advantages of individual tenant signage, contemporary landscaping and direct client access to your front door. A professionally landscaped business park featuring contemporary architectural design components accommodating a wide range of professional uses.