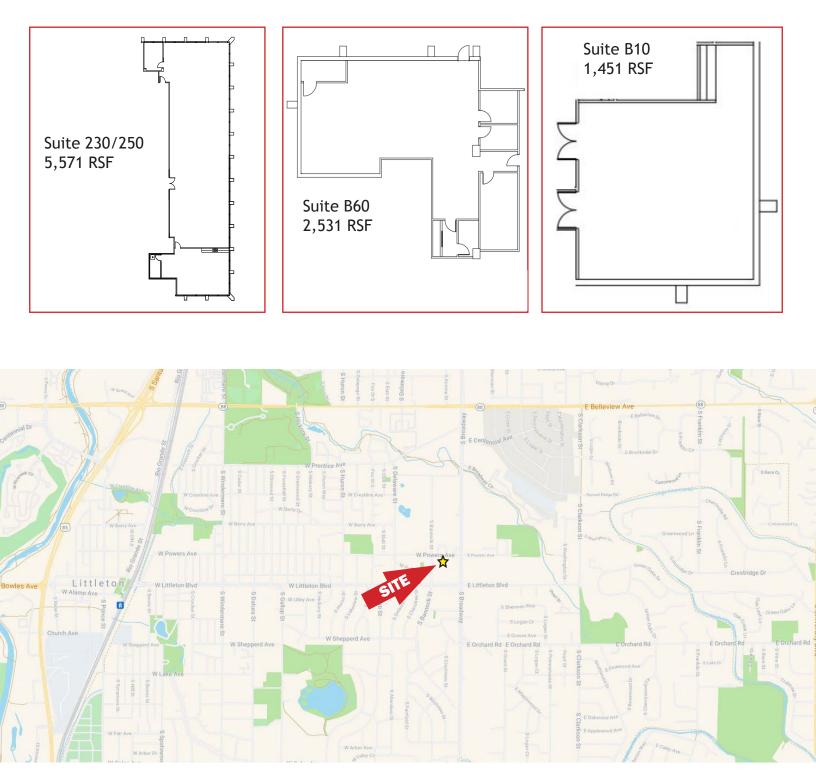

### **PROPERTY SPECIFICATIONS**

| Available:     | Suite 250<br>Suite B60<br>Suite B10 | 5,571 RSF<br>2,531 RSF<br>1,451 RSF     |
|----------------|-------------------------------------|-----------------------------------------|
| Lease Rate:    |                                     | \$18.75-21.00/RSF<br>Full Service Gross |
| Building Size: |                                     | 64,400 RSF                              |
| Elevator:      |                                     | Two                                     |
| Stories:       |                                     | Five                                    |
| Year Built:    |                                     | 1973                                    |