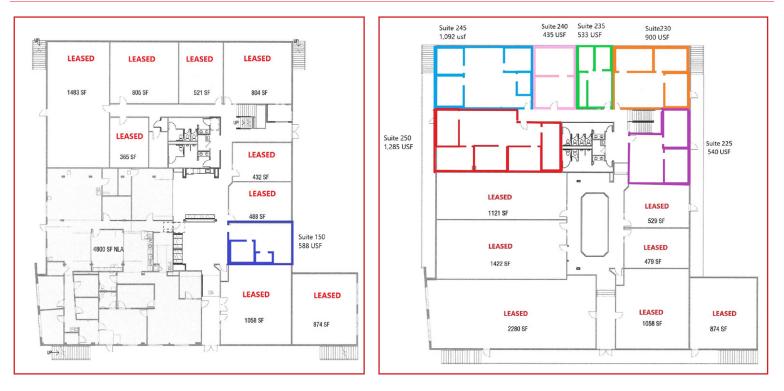

# 5808 S. RAPP STREET Littleton, Colorado 80120

|         |           | AVAILABILITY                                            |
|---------|-----------|---------------------------------------------------------|
| SUITE # | SIZE      | DESCRIPTION                                             |
| 240     | 435 RSF   | One Office on Glass                                     |
| 235     | 533 RSF   | Three Privates (Two on Glass); Open Area                |
| 225     | 540 RSF   | Two Privates on Glass; Open Area                        |
| 150     | 588 RSF   | One Private and One Storage Closet; Remainder Open Area |
| 230     | 900 RSF   | Two Privates on Glass; Conference Room; Open Area       |
| 245     | 1,092 RSF | Two Privates on Glass; Break Room; Storage; Open Area   |
| 250     | 1,285 RSF | Four Privates (One on Glass); Open Area                 |