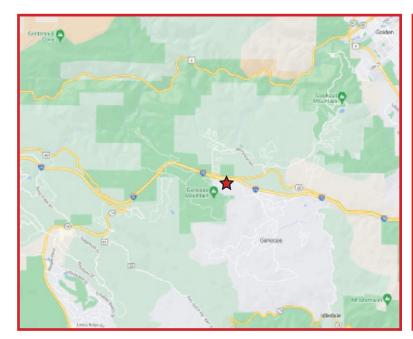

## **PROPERTY FEATURES**

- Single tenant building with two levels
- Detached oversized 2 vehicle parking garage
- Extra large windows
- Convenient location adjacent to I-70 and Buffalo Overlook on Exit 254
- Located in the Genesee Business Center
- Located in unincorporated Jefferson County
- Twenty-five minutes from Downtown Denver