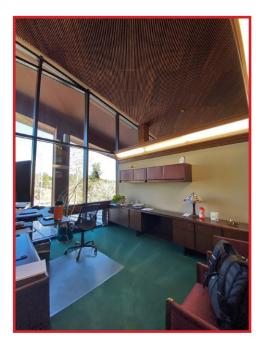

## **PROPERTY FEATURES**

- Single tenant building with two levels
- Detached oversized 2 vehicle parking garage
- Extra large windows
- Convenient location adjacent to I-70 and Buffalo Overlook on Exit 254
- Located in the Genesee Business Center
- Located in unincorporated Jefferson County
- Twenty-five minutes from Downtown Denver

## **BUILDING SPECIFICATIONS**

**Sale Price:** \$1,995,000

**Available:** Immediately

**Building Size**: 12,385 SF

**Jefferson County Size**: 12,358 SF

Land Size: 1.66 Acres

Garage Size: 1,368 SF

**Sale Type**: Owner/User