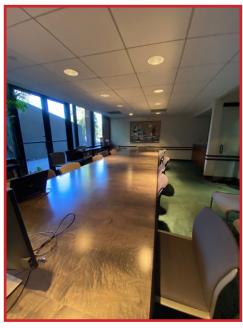

## **PROPERTY FEATURES**

- Single tenant building with two levels
- Detached oversized 2 vehicle parking garage
- Extra large windows
- Convenient location adjacent to I-70 and Buffalo Overlook on Exit 254
- Located in the Genesee Business Center
- Located in unincorporated Jefferson County
- Twenty-five minutes from Downtown Denver

## **BUILDING SPECIFICATIONS**

**Sale Price:** \$1,995,000

**Available:** Immediately

**Building Size**: 12,385 SF

**Jefferson County Size**: 12,358 SF

Land Size: 1.66 Acres

Garage Size: 1,368 SF

**Sale Type**: Owner/User