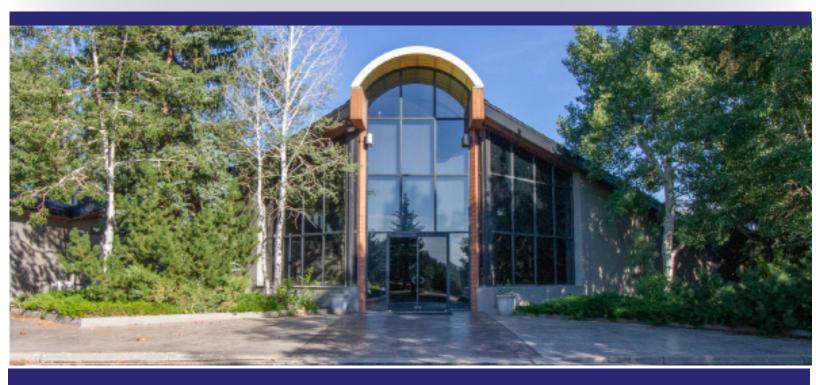

## 25548 GENESEE TRAIL ROAD

Golden, Colorado 80401

## **PROPERTY FEATURES**

- Single tenant building with two levels
- Detached oversized 2 vehicle parking garage
- Extra large windows
- Convenient location adjacent to I-70 and Buffalo Overlook on Exit 254
- Located in the Genesee Business Center
- Located in unincorporated Jefferson County
- Twenty-five minutes from Downtown Denver

## **BUILDING SPECIFICATIONS**

**Sale Price:** \$1,995,000

**Available:** Immediately

**Building Size**: 12,385 SF

**Jefferson County Size**: 12,358 SF

Land Size: 1.66 Acres

Garage Size: 1,368 SF

**Sale Type**: Owner/User