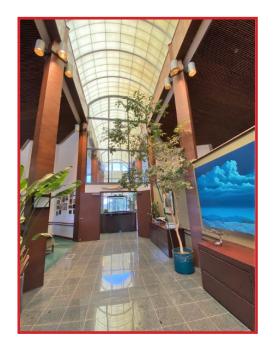

## **PROPERTY FEATURES**

- Single tenant building with two levels
- Detached oversized 2 vehicle parking garage
- Extra large windows
- Convenient location adjacent to I-70 and Buffalo Overlook on Exit 254
- Located in the Genesee Business Center
- Located in unincorporated Jefferson County
- Twenty-five minutes from Downtown Denver