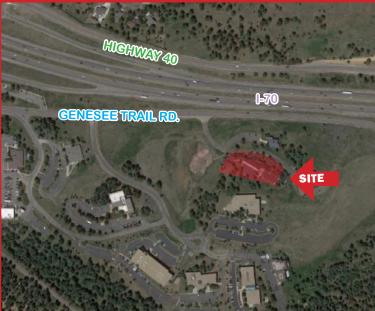

## **PROPERTY FEATURES**

- Single tenant building with two levels
- Detached oversized 2 vehicle parking garage
- Extra large windows
- Convenient location adjacent to I-70 and Buffalo Overlook on Exit 254
- Located in the Genesee Business Center
- Located in unincorporated Jefferson County
- Twenty-five minutes from Downtown Denver