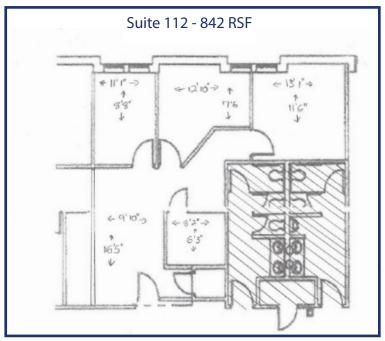

## **PROPERTY FEATURES**

Available: Suite 112 Available Now 842 RSF

Lease Rate: \$16.50/RSF FSG

Parking Ratio: 4/1,000 SF

Stories: Four

Elevators: One

Year Constructed: 1981