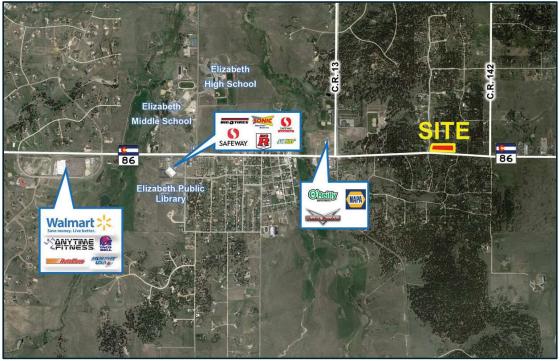

### PROPERTY FEATURES

- 6.14 acres
- Highly visible with great access to Highway 86
- Located in the heart of Elizabeth on the corner of Highway 86 and Forest Park Drive one mile east of historic Main Street
- Zoning: PUD