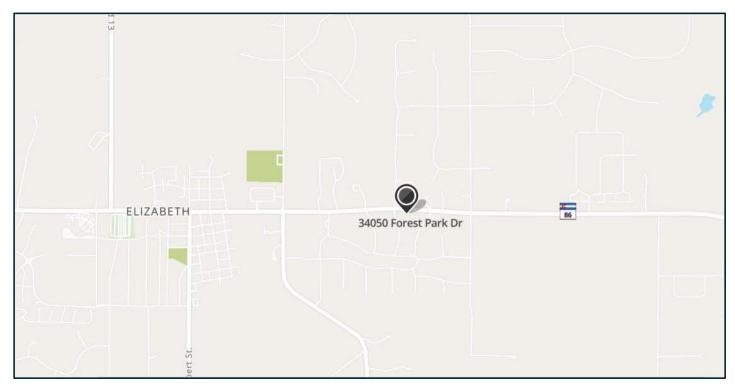

# 34050 FOREST PARK DRIVE ELIZABETH, COLORADO 80107

\$1,982,000

### PROPERTY FEATURES

- 6.14 acres
- Highly visible with great access to Highway 86
- Located in the heart of Elizabeth on the corner of Highway 86 and Forest Park Drive one mile east of historic Main Street
- Zoning: PUD