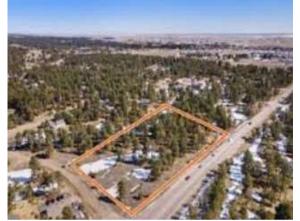

# 34050 FOREST PARK DRIVE ELIZABETH, COLORADO 80107

\$1,982,000

### PROPERTY FEATURES

- 6.14 acres
- Highly visible with great access to Highway 86
- Located in the heart of Elizabeth on the corner of Highway 86 and Forest Park Drive one mile east of historic Main Street
- Zoning: PUD