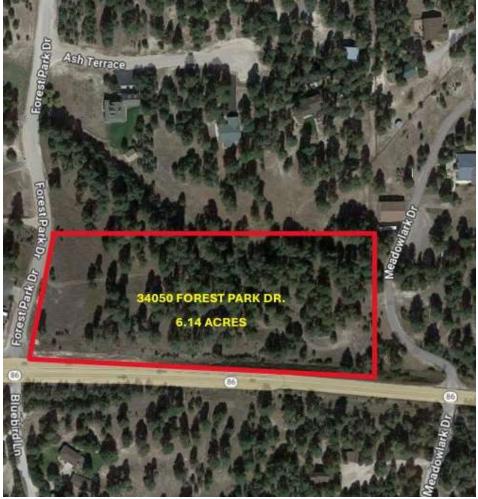

# 34050 FOREST PARK DRIVE ELIZABETH, COLORADO 80107

\$1,982,000

### PROPERTY FEATURES

- 6.14 acres
- Highly visible with great access to Highway 86
- Located in the heart of Elizabeth on the corner of Highway 86 and Forest Park Drive one mile east of historic Main Street
- Zoning: PUD