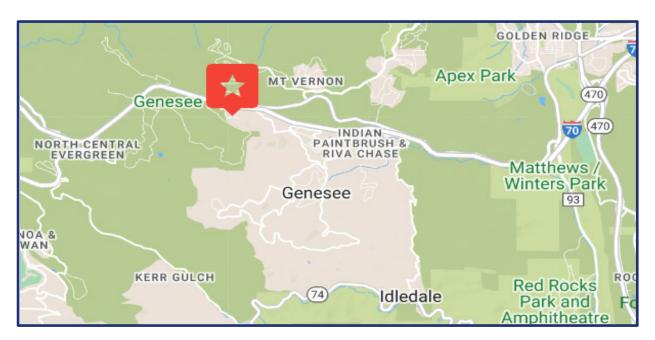

#### **PROPERTY FEATURES**

- Located in Genesee Business Center, just 15 minutes to Lakewood and Golden
- Two floors zoned office or retail
- Light and bright entry and atrium with beautiful views
- Easy access to I-70
- Unincorporated Jefferson County
- 2.05 Acres
- Ample parking