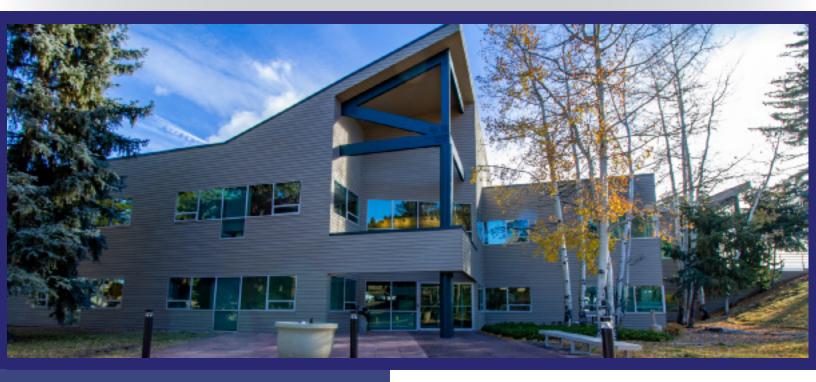

### 433 Park Point Drive Golden, Colorado 80401

#### **PROPERTY FEATURES**

- Located in Genesee Business Center, just 15 minutes to Lakewood and Golden
- Two floors zoned office or retail
- Light and bright entry and atrium with beautiful views
- Easy access to I-70
- Unincorporated Jefferson County
- 2.05 Acres
- Ample parking

#### **PROPERTY SPECIFICATIONS**

**Available:** Suite 100 2,000 - 12,000 RSF

Suite 200 950 - 4,000 RSF

**Lease Rate:** \$18.50/SF FSG

Year Built: 1986

Stories: 2