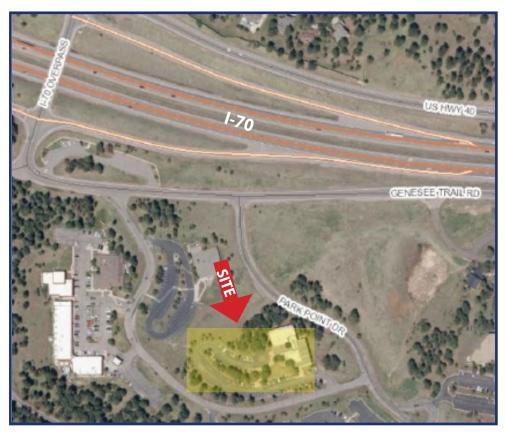

#### **PROPERTY FEATURES**

- Located in Genesee Business Center, just 15 minutes to Lakewood and Golden
- Two floors zoned office or retail
- Light and bright entry and atrium with beautiful views
- Easy access to I-70
- Unincorporated Jefferson County
- 2.05 Acres
- Ample parking