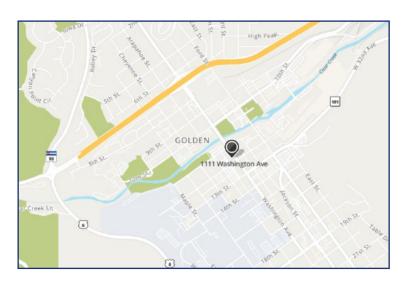

# 1111 WASHINGTON AVENUE

Golden, Colorado 80401

## PROPERTY FEATURES

- Located in heart of downtown Golden, under the "Welcome to Golden" sign
- Free covered parking directly behind the building, ample street parking
- Located at the base of the Front Range and 15 miles from downtown Denver
- Retail and restaurant amenities within walking distance