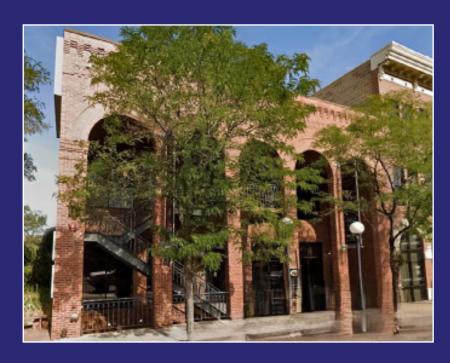

# 1111 WASHINGTON AVENUE

Golden, Colorado 80401

### **BUILDING SPECIFICATIONS**

**Available:** Suite 117 595 RSF

Suite 215 667 RSF

Suite 220 1,039 RSF

Lease Rate: \$27.00/RSF NNN

**Operating Expenses:** \$13.20/RSF

Building Size: 15,684 SF

**Years Renovated:** 2021-2022