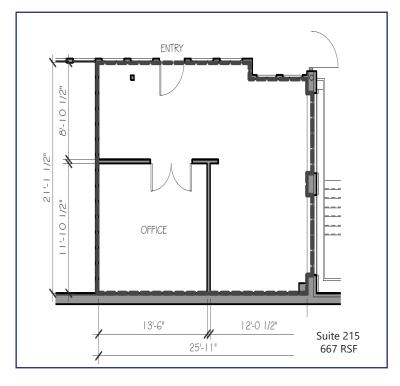

### **BUILDING SPECIFICATIONS**

**Available:** Suite 117 595 RSF

Suite 215 667 RSF

Suite 220 1,039 RSF

Lease Rate: \$27.00/RSF NNN

**Operating Expenses:** \$13.20/RSF

Building Size: 15,684 SF

**Years Renovated:** 2021-2022