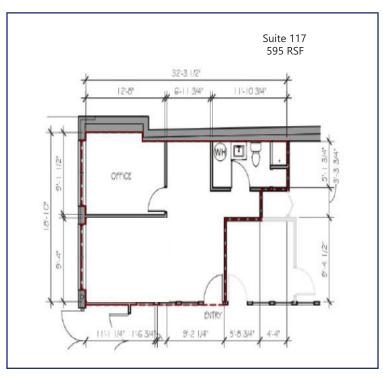

### **BUILDING SPECIFICATIONS**

**Available:** Suite 117 595 RSF

Suite 215 667 RSF

Suite 220 1,039 RSF

Lease Rate: \$27.00/RSF NNN

**Operating Expenses:** \$13.20/RSF

Building Size: 15,684 SF

**Years Renovated:** 2021-2022