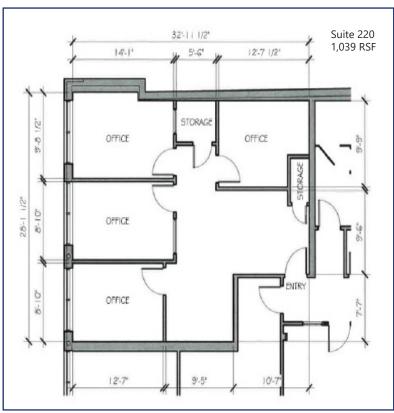

### **BUILDING SPECIFICATIONS**

**Available:** Suite 117 595 RSF

Suite 215 667 RSF

Suite 220 1,039 RSF

Lease Rate: \$27.00/RSF NNN

**Operating Expenses:** \$13.20/RSF

Building Size: 15,684 SF

**Years Renovated:** 2021-2022