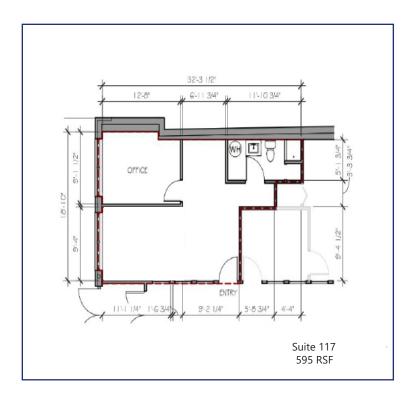

## **BUILDING SPECIFICATIONS**

**Available:** Suite 117 595 RSF

Suite 205 808 RSF

**Lease Rate:** \$27.00/RSF NNN

**Operating Expenses:** \$13.20 RSF

**Building Size:** 15,684 SF

**Years Renovated:** 2021-2022