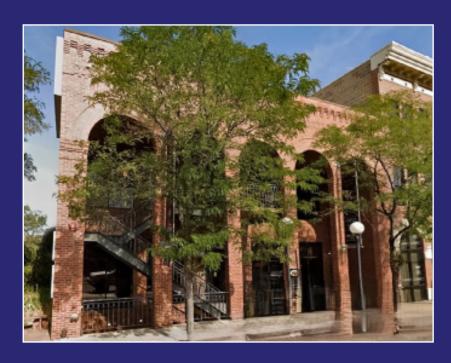

# 1111 WASHINGTON AVENUE

Golden, Colorado 80401

## PROPERTY FEATURES

- Located in the heart of downtown Golden, under the "Welcome to Golden" sign
- Free covered parking directly behind the building, ample street parking
- Located at the base of the Front Range and
  15 miles from downtown Denver
- Retail and restaurant amenities within walking distance