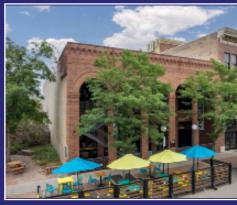

## PROPERTY FEATURES

- Located in the heart of downtown Golden, under the "Welcome to Golden" sign
- Free covered parking directly behind the building, ample street parking
- Located at the base of the Front Range and
  15 miles from downtown Denver
- Retail and restaurant amenities within walking distance