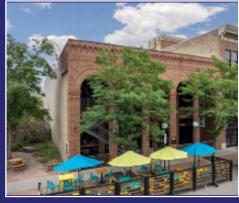

### PROPERTY FEATURES

- Located in the heart of downtown Golden, under the "Welcome to Golden" sign
- Free covered parking directly behind the building, ample street parking
- Located at the base of the Front Range and 15 miles from downtown Denver
- Retail and restaurant amenities within walking distance