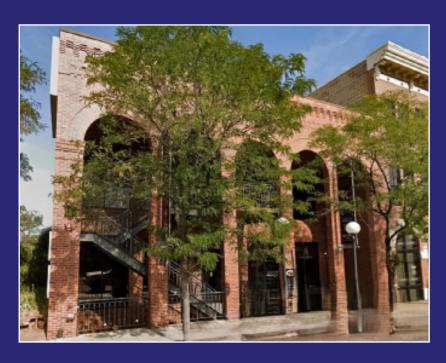

## 1111 WASHINGTON AVENUE

Golden, Colorado 80401

### PROPERTY FEATURES

- Located in the heart of downtown Golden, under the "Welcome to Golden" sign
- Free covered parking directly behind the building, ample street parking
- Located at the base of the Front Range and 15 miles from downtown Denver
- Retail and restaurant amenities within walking distance