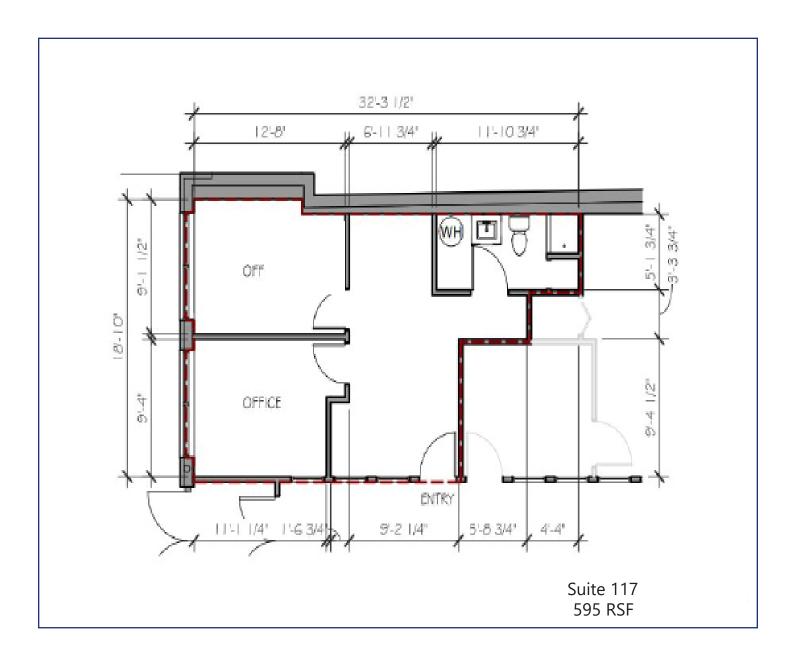

### **BUILDING SPECIFICATIONS**

**Available:** Suite 117 595 RSF

**Lease Rate:** \$27.00/RSF NNN

**Operating Expenses:** \$13.20 RSF

Building Size: 15,684 SF

Years Renovated: 2021-2022

**Stories:** Three

**Elevator:** One