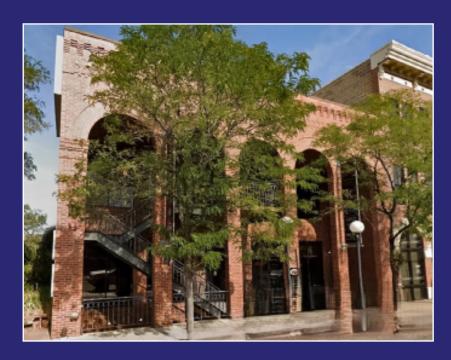

## 1111 WASHINGTON AVENUE

Golden, Colorado 80401

### PROPERTY FEATURES

- Located in heart of downtown Golden, under the "Welcome to Golden" sign
- Free covered parking directly behind the building, ample street parking
- Located at the base of the Front Range and 15 miles from downtown Denver
- Retail and restaurant amenities within walking distance

### **BUILDING SPECIFICATIONS**

**Available:** Suite 117 595 RSF

Suite 220 1,039 RSF

Lease Rate: \$27.00/RSF NNN

**Operating Expenses:** \$13.20/RSF

**Building Size:** 15,684 SF

Years Renovated: 2021-2022

**Stories:** Three