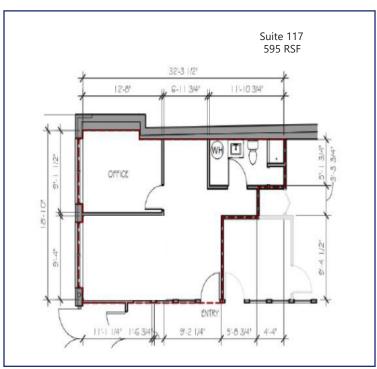

### **BUILDING SPECIFICATIONS**

**Available:** Suite 117 595 RSF

Suite 220 1,039 RSF

Lease Rate: \$27.00/RSF NNN

**Operating Expenses:** \$13.20/RSF

**Building Size:** 15,684 SF

Years Renovated: 2021-2022

**Stories:** Three