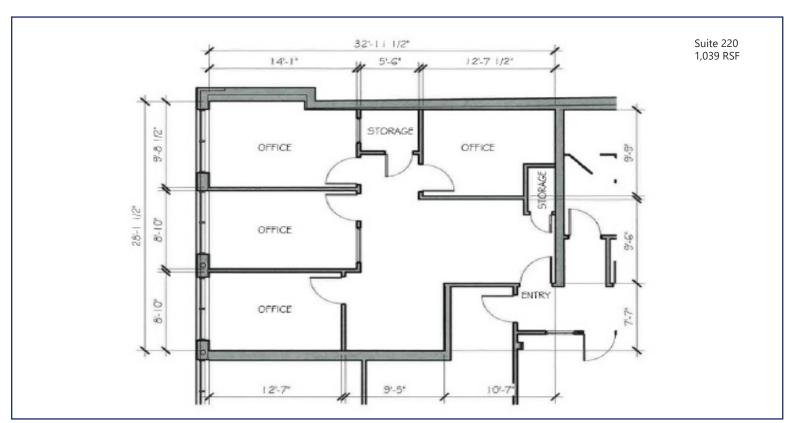

### **BUILDING SPECIFICATIONS**

**Available:** Suite 117 595 RSF

Suite 220 1,039 RSF

Lease Rate: \$27.00/RSF NNN

**Operating Expenses:** \$13.20/RSF

**Building Size:** 15,684 SF

Years Renovated: 2021-2022

**Stories:** Three