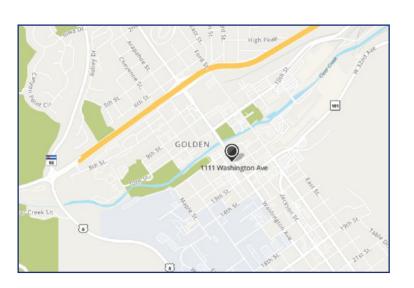

## 1111 WASHINGTON AVENUE

Golden, Colorado 80401

### PROPERTY FEATURES

- Located in heart of downtown Golden, under the "Welcome to Golden" sign
- Free covered parking directly behind the building, ample street parking
- Located at the base of the Front Range and 15 miles from downtown Denver
- Retail and restaurant amenities within walking distance