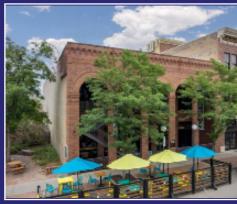

### PROPERTY FEATURES

- Located in heart of downtown Golden, under the "Welcome to Golden" sign
- Free covered parking directly behind the building, ample street parking
- Located at the base of the Front Range and 15 miles from downtown Denver
- Retail and restaurant amenities within walking distance

### **BUILDING SPECIFICATIONS**

**Available:** Suite 117 595 RSF

Suite 220 1,039 RSF

Lease Rate: \$27.00/RSF NNN

**Operating Expenses:** \$13.20/RSF

**Building Size:** 15,684 SF

Years Renovated: 2021-2022

**Stories:** Three