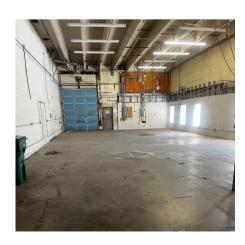

# FLOOR PLANS, PHOTOS & MAP

### Specifications Unit A

Available SF: 4,094 sf
Office SF: 2,200 sf
W/H SF: 1,894 sf

Lease Rate: \$10.35/sf NNN NNN's: \$7.04/sf Monthly Rent: \$5,932.88

Power: 650 Amps (tbv)
Configuration: 53% Office
Clear: 17'6"

Loading: One (1) Dock High Door Zoning: Light Industrial

Restrooms: 2