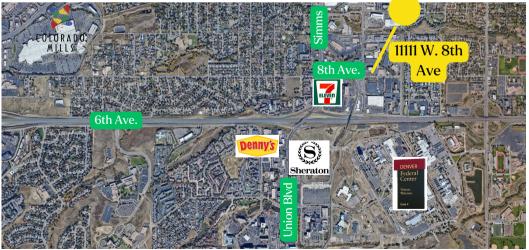

#### **Property Features**

3 Minute Drive to the Federal Center

12 Minute Drive to the Central Business District (downtown)