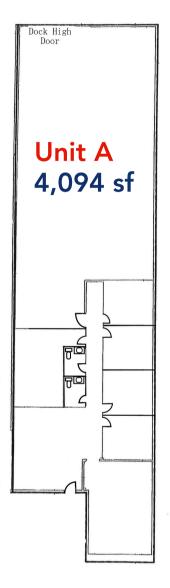

### Specifications Unit A

Available SF: 4,094 sf
Office SF: 2,200 sf
W/H SF: 1,894 sf

Lease Rate: \$10.35/sf NNN NNN's: \$7.04/sf Monthly Rent: \$5,932.88

Power: 650 Amps (tbv)
Configuration: 53% Office
Clear: 17'6"

Loading: One (1) Dock High Door Zoning: Light Industrial

Restrooms: 2