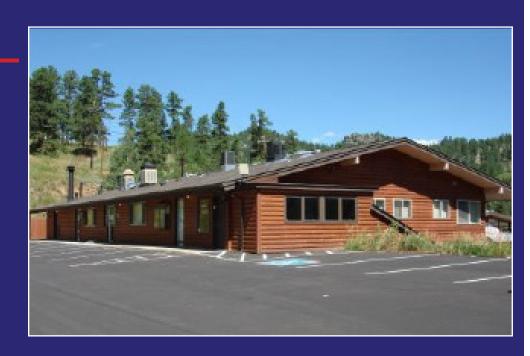

# **FOR LEASE**

**RETAIL/OFFICE** 

## 27882 MEADOW DRIVE

Evergreen, Colorado 80439

## PROPERTY FEATURES

- Located in the "Heart of Evergreen" at Meadow Drive and Highway 74
- Abundant parking
- Restaurant and retail options within walking distance
- Corner suite with private entrance

## PROPERTY SPECIFICATIONS

Available: Suite 107 1,080 RSF

Lease Rate: \$15.75/SF MG

Tenant pays janitorial

and electricity/gas

Availability: Now

Building Size: 10,556 SF