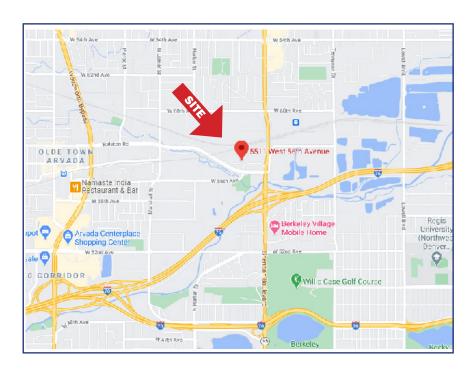

# 5511 W 56TH AVENUE

Arvada, Colorado 80002

### PROPERTY FEATURES

- Great Location at I-76 and Sheridan Blvd.
- Walking distance to Light Rail
- Walking distance to Ralston Creek Trail
- Spacious lobby with elevator
- Open layout, high ceilings, and lots of natural light