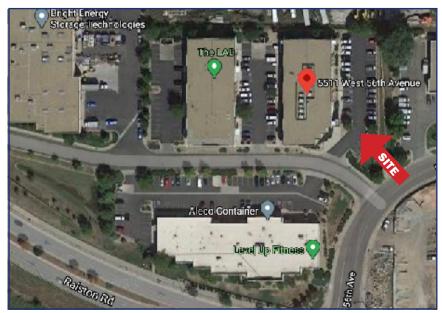

# 5511 W 56TH AVENUE

Arvada, Colorado 80002

### PROPERTY FEATURES

- Great Location at I-76 and Sheridan Blvd.
- Walking distance to Light Rail
- Walking distance to Ralston Creek Trail
- Spacious lobby with elevator
- Open layout, high ceilings, and lots of natural light