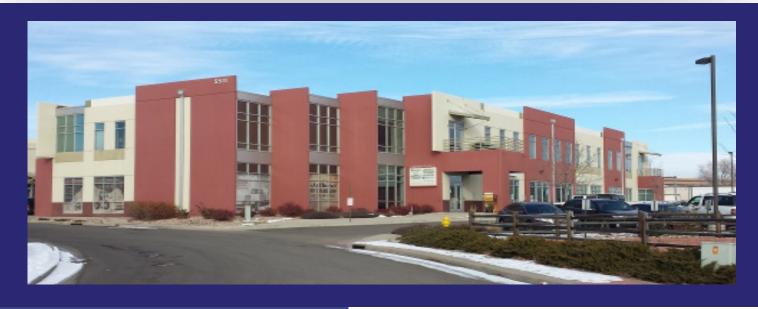

# 5511 W 56TH AVENUE

Arvada, Colorado 80002

### PROPERTY FEATURES

- Great Location at I-76 and Sheridan Blvd.
- Walking distance to Light Rail
- Walking distance to Ralston Creek Trail
- Spacious lobby with elevator
- Open layout, high ceilings, and lots of natural light

### PROPERTY SPECIFICATIONS

Building Size: 27,518 SF

Year Built: 2008

Parking Ratio: 3/1,000 SF